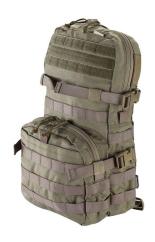

## SPECTRE ASSAULT PACK

#### SOD SPECTRE ASSAULT PACK.

Assault Backpack totally made in Cordura 1000D. This is the bigger version of our Spectre FAST Assault Pack.

11,5 Lt ca. It can be mounted on any MOLLE platform thank to the MOLLE interface or it can worn as a normal backpack using the 2 straps provided.

Totally covered by MOLLE for optional pouches.

This backpack accepts all the 3lt bladders.

The Spectre Assault Pack is compatible with our Universal Backpack Interface kit to be mounted direct to body armours or plate carriers and it can be used with our Spectre Universal Backpack Harness for a better comfort or heavy loads.