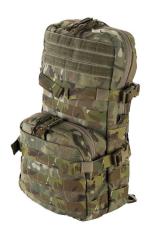

## SPECTRE ASSAULT PACK

## MODEL DESCRIPTIONS

SOD SPECTRE ASSAULT PACK.

Assault Backpack totally made in Cordura 1000D. This is the bigger version of our Spectre FAST Assault Pack.

11,5 Lt ca. It can be mounted on any MOLLE platform thank to the MOLLE interface or it can worn as a normal backpack using the 2 straps provided.

Totally covered by MOLLE for optional pouches.

This backpack accepts all the 3lt bladders.

The Spectre Assault Pack is compatible with our Universal Backpack Interface kit to be mounted direct to body armours or plate carriers and it can be used with our Spectre Universal Backpack Harness for a better comfort or heavy loads.