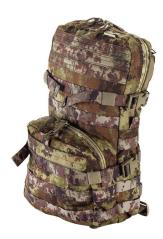

## SPECTRE ASSAULT PACK

## MODEL DESCRIPTIONS

SOD SPECTRE ASSAULT PACK.

Assault Backpack totally made in Cordura 1000D. This is the bigger version of our Spectre FAST Assault Pack.

11,5 Lt ca. It can be mounted on any MOLLE platform thank to the MOLLE interface or it can worn as a normal backpack using the 2 straps provided.

Totally covered by MOLLE for optional pouches.

This backpack accepts all the 3lt bladders.

The Spectre Assault Pack is compatible with our Universal Backpack Interface kit to be mounted direct to body armours or plate carriers and it can be used with our Spectre Universal Backpack Harness for a better comfort or heavy loads.