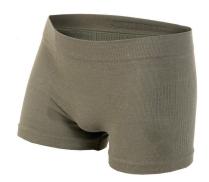

## **BOXER LAYER FR**

#### **MODEL DESCRIPTIONS**

1st layer light weight. This Flame Retard base layer your skin dry and guarantees comfort from cold temperatures. This particular ergonomic design, emphasizes the transpiration and the protection in the most sensible areas. Antibacterial treatment guarantees protection from molds and bad smells caused by the intense aerobic activity. This product is part of the Flame Retard Base Layer System. This product will not melt or drip on your skin because of the special fiber and it won't lose any FR features with washing because it's not a treatment.