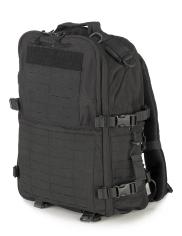

## SURVIVAL CERBERO BACKPACK

Part Number S.C.B. 0850S/1

Color

BLACK

Composition

**100% POLIAMMIDE** 

Other materials

**100% POLIESTERE** 

## SURVIVAL CERBERO BACKPACK

## MODEL DESCRIPTIONS

SOD SURVIVAL CERBERO BACKPACK with AG2S.

Part Number S.C.B. 0850S/1

Product by: **Brooklin S.r.l.** Via XI Febbraio,27 - 50053 Empoli (FI) - Tel. 0571 73041/42 - Fax: 0571 72175 Pec: brooklyn@pec.it - e-mail: brooklyn@brooklyn.it C.C.I.A.A. Firenze 289096 - Trib. 29196 - Pos. M. FI003140 - Part. IVA e Cod. Fisc. it01703650489 Nato Cage AG 941 - Iscritta al n. 609 del Registro Nazionale delle Imprese del Ministero Della Difesa - Presente sul MEPA come Brooklin S.r.l.