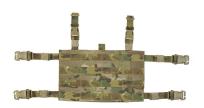

## SPECTRE COMBAT MOBILITY PANEL

Part Number S.C.M.P. 0732/1

Color

MULTICAM

Composition

100% POLIAMMIDICA

**UNIQUE SIZE** 

Pec: brooklyn@pec.it - e-mail: brooklyn@brooklyn.it C.C.I.A.A. Firenze 289096 - Trib. 29196 - Pos. M. FI003140 - Part. IVA e Cod. Fisc. it01703650489 Nato Cage AG 941 - Iscritta al n. 609 del Registro Nazionale delle Imprese del Ministero Della Difesa - Presente sul MEPA come Brooklin S.r.l.

## SPECTRE COMBAT **MOBILITY PANEL**

## **MODEL DESCRIPTIONS**

The Spectre Combat Mobility Panel is a special platform designed to be quick detached from any body armours or plate carriers. This kit is really a must have when you need to change configuration quickly. This version has a stretch pouch on top that allow to mount a 4 M4 mags stretch pouch or a 2 M4 mags pouch plus an internal stretch pistol pouch. This kit provides all you need to install it on your MOLLE platform. Totally made in Cordura 1000D.