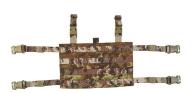

## SPECTRE COMBAT MOBILITY PANEL

## **MODEL DESCRIPTIONS**

The Spectre Combat Mobility Panel is a special platform designed to be quick detached from any body armours or plate carriers. This kit is really a must have when you need to change configuration quickly. This version has a stretch pouch on top that allow to mount a 4 M4 mags stretch pouch or a 2 M4 mags pouch plus an internal stretch pistol pouch.

This kit provides all you need to install it on your MOLLE platform.

Totally made in Cordura 1000D.

Part Number S.C.M.P. 0712/1 NSN 8465150268480