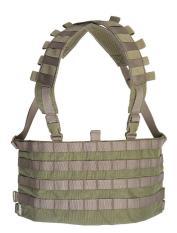

## MODEL DESCRIPTIONS

This small Chest Rig is entirely made of Cordura 1000D, the shoulder straps feature a light highly resistant Airnet padding. The front part is totally MOLLE compatible. The upper side is closed by a stretch interface along the entire length. This allows to insert pockets with stretch interface like the internal shingle mag pouch.

Shoulder straps ensure great comfort and a low profile.

Provided with several elastic interfaces for fixing the cables of the various electronic apparatus.

The Assault Pack and FAST Assault Pack can be mounted directly on the Chest Rig structure.