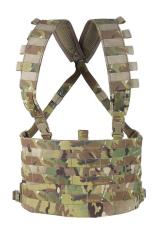

## SPECTRE CHEST MINI RIG

**Part Number** 

S.C.M.R. 0732/1

Color

**MULTICAM** 

Composition

**100% POLIAMMIDE** 

Other materials

## SPECTRE CHEST MINI RIG

## **MODEL DESCRIPTIONS**

This small Chest Rig is entirely made of Cordura 1000D, the shoulder straps feature a light highly resistant Airnet padding. The front part is totally MOLLE compatible. The upper side is closed by a stretch interface along the entire length. This allows to insert pockets with stretch interface like the internal shingle mag pouch.

Shoulder straps ensure great comfort and a low profile.

Provided with several elastic interfaces for fixing the cables of the various electronic apparatus.

The Assault Pack and FAST Assault Pack can be mounted directly on the Chest Rig structure.

Part Number S.C.M.R. 0732/1