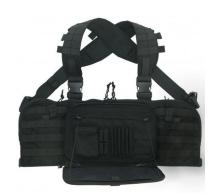

## **MODEL DESCRIPTIONS**

The structure of this Chest Rig MOLLE is entirely constructed by using Cordura 1000D.

Designed and developed to be used as a main structure for carrying the combat load, this chest rig is very comfortable and versatile thanks to its special configuration.

The entire front surface is MOLLE compatible. On the sides there are 2 low-profile pockets, perfect for transporting radio apparatus and the back-up weapon. At the front is a comfortable standard admin pocket with all the interfaces suitable for containing admin materials and back-up accessories.

A practical crystal pocket can contain navigation maps in an optimum position for a rapid consultation.

The part that adheres to the body is made of practical and highly technical airnet that creates a large pocket along the entire structure. This pocket is excellent for containing back-up materials thanks also to the several compartments and elasticated sections inside it.

The comfortable X shaped shoulder straps are flat and padded with airnet; on the upper side they are provided with several MOLLE compatible eyelets and with elasticized eyelets for retaining the cables of the electronic apparatus.

This Chest Rig is already set for receiving our Assault Pack and FAST Assault Pack directly on the structure of the Chest Ring itself.

Part Number S.C.R.M. 0852/1