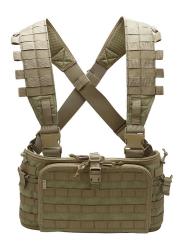

## SPECTRE CHEST RIG MOLLE

## **MODEL DESCRIPTIONS**

The structure of this Chest Rig MOLLE is entirely constructed by using Cordura 1000D.

Designed and developed to be used as a main structure for carrying the combat load, this chest rig is very comfortable and versatile thanks to its special configuration.

The entire front surface is MOLLE compatible. On the sides there are 2 low-profile pockets, perfect for transporting radio apparatus and the back-up weapon. At the front is a comfortable standard admin pocket with all the interfaces suitable for containing admin materials and back-up accessories.

A practical crystal pocket can contain navigation maps in an optimum position for a rapid consultation.

The part that adheres to the body is made of practical and highly technical airnet that creates a large pocket along the entire structure. This pocket is excellent for containing back-up materials thanks also to the several compartments and elasticated sections inside it.

The comfortable X shaped shoulder straps are flat and padded with airnet; on the upper side they are provided with several MOLLE compatible eyelets and with elasticized eyelets for retaining the cables of the electronic apparatus.

This Chest Rig is already set for receiving our Assault Pack and FAST Assault Pack directly on the structure of the Chest Ring itself.

Part Number S.C.R.M. 0852/3