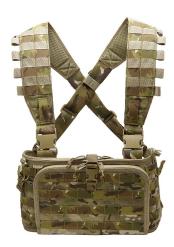

## SPECTRE CHEST RIG MOLLE

## **MODEL DESCRIPTIONS**

The structure of this Chest Rig MOLLE is entirely constructed by using Cordura 1000D.

Designed and developed to be used as a main structure for carrying the combat load, this chest rig is very comfortable and versatile thanks to its special configuration.

The entire front surface is MOLLE compatible. On the sides there are 2 low-profile pockets, perfect for transporting radio apparatus and the back-up weapon. At the front is a comfortable standard admin pocket with all the interfaces suitable for containing admin materials and back-up accessories.

A practical crystal pocket can contain navigation maps in an optimum position for a rapid consultation.

The part that adheres to the body is made of practical and highly technical airnet that creates a large pocket along the entire structure. This pocket is excellent for containing back-up materials thanks also to the several compartments and elasticated sections inside it.

The comfortable X shaped shoulder straps are flat and padded with airnet; on the upper side they are provided with several MOLLE compatible eyelets and with elasticized eyelets for retaining the cables of the electronic apparatus.

This Chest Rig is already set for receiving our Assault Pack and FAST Assault Pack directly on the structure of the Chest Ring itself.

Part Number S.C.R.M. 0732/1