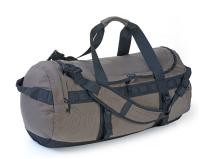

# SPECTRE DUFFEL BAG MEDIUM MK2

#### SOD.SPECTRE DUFFLE BAG MEDIUM MK2.

Tubular cargo bag, elongated in shape, bottom with a large D-shaped opening, made with Cordura 500 D. in foliage green color, and reinforced bottom Cordura 1000 D. in black color.

## This bag has:

- a large internal mesh pocket, with zip closure under the flap,
- one external side pocket with zip closure,
- four compression straps,
- side handles and central ones for carrying by hand,
- removable padded shoulder straps for carrying as a two-shoulders, single-shoulder or as cross-body bag.

Cordura, and accessories mentioned above are of excellent quality, ile fastener and sliders YKK.

Dimensions:

External length: 64 centimetres.

Height: 35 centimetres.

Capacity: 61 litres.

Weight: 1200 grams.