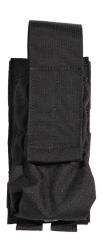

## SPECTRE DUAL M4 MAG POUCH

Part Number

S.DM4.M.P. 0852/1

Color

BLACK

Composition

100% POLIAMMIDE

Other materials

## SPECTRE DUAL M4 MAG POUCH

## MODEL DESCRIPTIONS

Pocket to hold 2 magazines for an M4. Entirely made of Cordura 1000D. The special internal retention system makes it compatible with last-generation polymer magazines of the ARC Tango Down type and offers no dangerous hook up points with the exterior.

The cover flap is removable for a FAST pocket configuration.

Part Number S.DM4.M.P. 0852/1

Code MEPA S.DM4.M.P. 0852/1