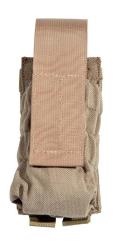

## SPECTRE DUAL M4 MAG POUCH

## **MODEL DESCRIPTIONS**

Pocket to hold 2 magazines for an M4. Entirely made of Cordura 1000D. The special internal retention system makes it compatible with last-generation polymer magazines of the ARC Tango Down type and offers no dangerous hook up points with the exterior.

The cover flap is removable for a FAST pocket configuration.

Part Number S.DM4.M.P. 0852/3 NSN 8465150161594 Code MEPA S.DM4.M.P. 0852/3