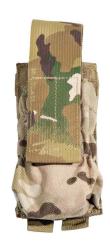

## **SPECTRE DUAL M4 MAG POUCH**

**Part Number** 

S.DM4.M.P. 0732/1

Color

**MULTICAM** 

Composition

**100% POLIAMMIDE** 

Other materials

## SPECTRE DUAL M4 MAG POUCH

## **MODEL DESCRIPTIONS**

Pocket to hold 2 magazines for an M4. Entirely made of Cordura 1000D. The special internal retention system makes it compatible with last-generation polymer magazines of the ARC Tango Down type and offers no dangerous hook up points with the exterior.

The cover flap is removable for a FAST pocket configuration.

Part Number S.DM4.M.P. 0732/1