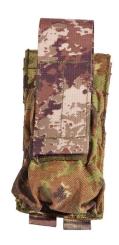

## SPECTRE DUAL M4 MAG POUCH

## **MODEL DESCRIPTIONS**

Pocket to hold 2 magazines for an M4. Entirely made of Cordura 1000D. The special internal retention system makes it compatible with last-generation polymer magazines of the ARC Tango Down type and offers no dangerous hook up points with the exterior.

The cover flap is removable for a FAST pocket configuration.

Part Number S.DM4.M.P. 0712/1 NSN 8465150268479 Code MEPA S.DM4.M.P. 0712/1