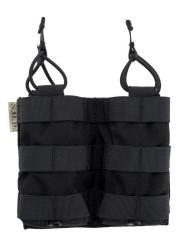

## SPECTRE DUAL SHINGLE ELASTIC M4MAG POUCH

Part Number

S.DSE.M4MP 0852/1

Color

BLACK

Composition

100% POLIAMMIDE

**UNIQUE SIZE** 

## SPECTRE DUAL SHINGLE ELASTIC M4MAG POUCH

## MODEL DESCRIPTIONS

MOLLE dual shingle M4 mags pouch made in Cordura 1000D and reinforced with HT webbing. Elastic retention.

Part Number S.DSE.M4MP 0852/1

Code MEPA S.DSE.M4MP 0852/1

Product by: **Brooklin S.r.l.** Via XI Febbraio,27 - 50053 Empoli (FI) - Tel. 0571 73041/42 - Fax: 0571 72175 Pec: brooklyn@pec.it - e-mail: brooklyn@brooklyn.it C.C.I.A.A. Firenze 289096 - Trib. 29196 - Pos. M. FI003140 - Part. IVA e Cod. Fisc. it01703650489 Nato Cage AG 941 - Iscritta al n. 609 del Registro Nazionale delle Imprese del Ministero Della Difesa - Presente sul MEPA come Brooklin S.r.l.