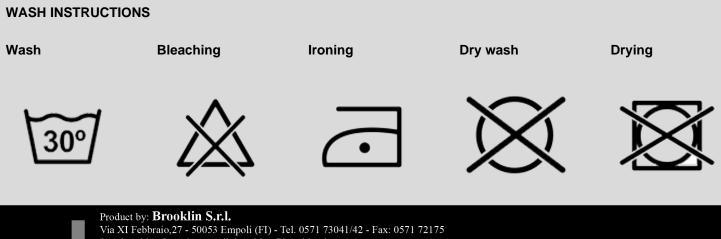

Pec: brooklyn@pec.it - e-mail: brooklyn@brooklyn.it C.C.I.A.A. Firenze 289096 - Trib. 29196 - Pos. M. FI003140 - Part. IVA e Cod. Fisc. it01703650489 Nato Cage AG 941 - Iscritta al n. 609 del Registro Nazionale delle Imprese del Ministero Della Difesa - Presente sul MEPA come Brooklin S.r.l.