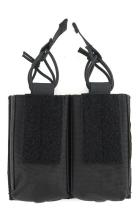

## SPECTRE DUAL SHINGLE INTERNAL M4 MK2

Part Number SDSIM4.MK2 0852/1

Color

BLACK

Composition

100% POLIAMMIDE

**UNIQUE SIZE** 

Pec: brooklyn@pec.it - e-mail: brooklyn@brooklyn.it C.C.I.A.A. Firenze 289096 - Trib. 29196 - Pos. M. FI003140 - Part. IVA e Cod. Fisc. it01703650489 Nato Cage AG 941 - Iscritta al n. 609 del Registro Nazionale delle Imprese del Ministero Della Difesa - Presente sul MEPA come Brooklin S.r.l.

## SPECTRE DUAL SHINGLE INTERNAL M4 MK2

## MODEL DESCRIPTIONS

Stretch internal dual M4 mags pouch. Compatible with all the stretch interfaces and pouches of body armours, plate carriers and waistpacks. Made in Cordura 1000D and stiffened with HT webbing for an easier extraction and insertion of the mags. Elastic retention.