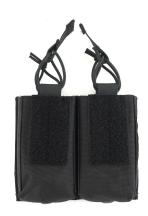

## SPECTRE DUAL SHINGLE INTERNAL M4 MK2

## **MODEL DESCRIPTIONS**

Stretch internal dual M4 mags pouch. Compatible with all the stretch interfaces and pouches of body armours, plate carriers and waistpacks. Made in Cordura 1000D and stiffened with HT webbing for an easier extraction and insertion of the mags. Elastic retention.