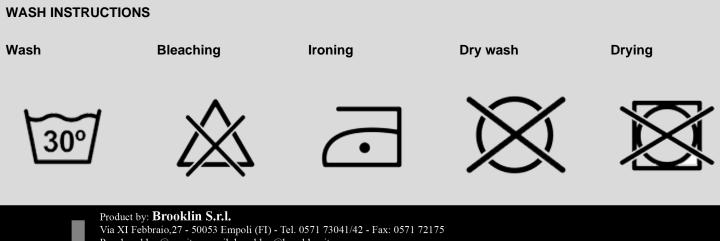

Part Number SDSIM4.MK2 0852/3

Code MEPA SDSIM4.MK2 0852/3

Product by: **Brooklin S.r.l.** Via XI Febbraio,27 - 50053 Empoli (FI) - Tel. 0571 73041/42 - Fax: 0571 72175 Pec: brooklyn@pec.it - e-mail: brooklyn@brooklyn.it C.C.I.A.A. Firenze 289096 - Trib. 29196 - Pos. M. FI003140 - Part. IVA e Cod. Fisc. it01703650489 Nato Cage AG 941 - Iscritta al n. 609 del Registro Nazionale delle Imprese del Ministero Della Difesa - Presente sul MEPA come Brooklin S.r.l.