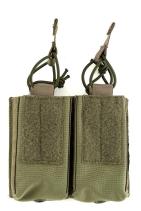

## MODEL DESCRIPTIONS

Stretch internal dual M4 mags pouch. Compatible with all the stretch interfaces and pouches of body armours, plate carriers and waistpacks. Made in Cordura 1000D and stiffened with HT webbing for an easier extraction and insertion of the mags. Elastic retention.