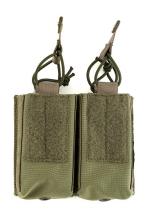

## SPECTRE DUAL SHINGLE INTERNAL M4 MK2

## **MODEL DESCRIPTIONS**

Stretch internal dual M4 mags pouch. Compatible with all the stretch interfaces and pouches of body armours, plate carriers and waistpacks. Made in Cordura 1000D and stiffened with HT webbing for an easier extraction and insertion of the mags. Elastic retention.