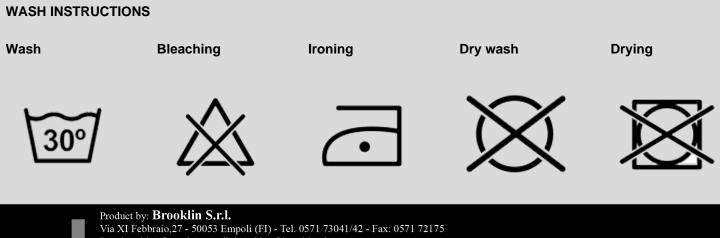

sodgear.com

## SPECTRE DUAL SHINGLEM4 MAG POUCH



Part Number

S.DS.M4.MP 0732/1

Color

MULTICAM

Composition

100% POLIAMMIDE

**UNIQUE SIZE** 



Pec: brooklyn@pec.it - e-mail: brooklyn@brooklyn.it C.C.I.A.A. Firenze 289096 - Trib. 29196 - Pos. M. FI003140 - Part. IVA e Cod. Fisc. it01703650489 Nato Cage AG 941 - Iscritta al n. 609 del Registro Nazionale delle Imprese del Ministero Della Difesa - Presente sul MEPA come Brooklin S.r.l.



sodgear.com

## SPECTRE DUAL SHINGLEM4 MAG POUCH

## MODEL DESCRIPTIONS

Shingle M4 mags pouch made in Cordura 1000D and reinforced with HT tape. Totally covered with MOLLE system to match other MOLLE pockets. Stretch flap to keep the mags.



Part Number S.DS.M4.MP 0732/1



C.C.I.A.A. Firenze 289096 - Trib. 29196 - Pos. M. FI003140 - Part. IVA e Cod. Fisc. it01703650489 Nato Cage AG 941 - Iscritta al n. 609 del Registro Nazionale delle Imprese del Ministero Della Difesa - Presente sul MEPA come