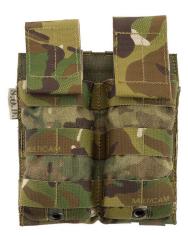

## SPECTRE DUAL SHINGLEM4 MAG POUCH

Part Number

S.DS.M4.MP 0732/1

Color

MULTICAM

Composition

100% POLIAMMIDE

**UNIQUE SIZE** 

## MODEL DESCRIPTIONS

Shingle M4 mags pouch made in Cordura 1000D and reinforced with HT tape. Totally covered with MOLLE system to match other MOLLE pockets. Stretch flap to keep the mags.

Part Number S.DS.M4.MP 0732/1