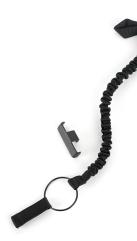

## S.ELASTIC WEAPON CATCHER MK3

Part Number

S.E.W.CMK3 03/6

Color

BLACK

Composition

**100% POLIAMMIDE** 

Other materials

## S.ELASTIC WEAPON CATCHER MK3

## MODEL DESCRIPTIONS

Product Type: WEAPON ACCESSORY

Construction Material: Made of polyamide and nylon. Features:

- long weapon fastening system useful for front or side of Body Armour;
- wolf's mouth strap locking system;
- metal locking accessory, compatible with molle system;

Weight: 100 g.

Part Number S.E.W.CMK3 03/6