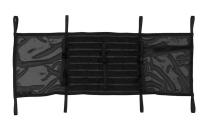

#### **MODEL DESCRIPTIONS**

Tactical stretcher. Very practical and compact, when folded it fits perfectly into the lower pocket of the Spectre Medic Backpack. The stretcher can be quickly removed from the side without having to remove the backpack. There are 3 safety laces to immobilize the wounded.

# **TACTICAL LITTER**

**Part Number** 

S.F.T.L. 0788/2

Color

**BLACK** 

Composition

**100% POLIESTERE** 

Other materials

## **TACTICAL LITTER**