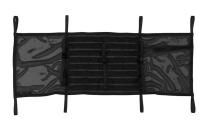

# **TACTICAL LITTER**

**Part Number** 

S.F.T.L. 0788/2

Color

**BLACK** 

Composition

**100% POLIESTERE** 

Other materials

**100% POLIAMMIDE** 

**UNIQUE SIZE** 

#### **MODEL DESCRIPTIONS**

Tactical stretcher. Very practical and compact, when folded it fits perfectly into the lower pocket of the Spectre Medic Backpack. The stretcher can be quickly removed from the side without having to remove the backpack. There are 3 safety laces to immobilize the wounded.

Part Number S.F.T.L. 0788/2