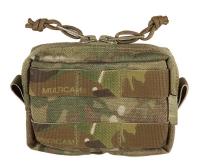

## SPECTRE HORIZONTAL 2X3

Part Number S.H.2X3 0732/1

Color

MULTICAM

Composition

100% POLIAMMIDE

Other materials

**100% POLIESTERE** 

## MODEL DESCRIPTIONS

Small MOLLE utility pouch. Made in Cordura 1000D with a paracord loop. Perfect for Battle Belt and Field Belts configurations.

Part Number S.H.2X3 0732/1