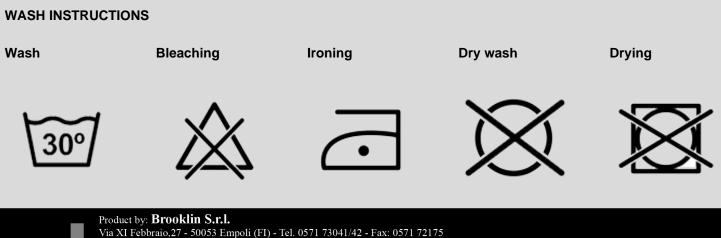

**UNIQUE SIZE** 

Pec: brooklyn@pec.it - e-mail: brooklyn@brooklyn.it C.C.I.A.A. Firenze 289096 - Trib. 29196 - Pos. M. FI003140 - Part. IVA e Cod. Fisc. it01703650489 Nato Cage AG 941 - Iscritta al n. 609 del Registro Nazionale delle Imprese del Ministero Della Difesa - Presente sul MEPA come Brooklin S.r.l.