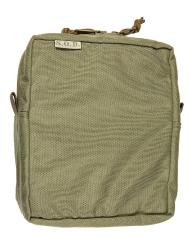

## SPECTRE INTERNAL 4X4STRETCH POUCH

Part Number

S.I4X4SP 0852/3

Color

HCS

Composition

100% POLIAMMIDICA

**UNIQUE SIZE** 

## SPECTRE INTERNAL 4X4STRETCH POUCH

## MODEL DESCRIPTIONS

Hook stretch utility pouch. Made in Cordura 1000 and YKK zip. 4x4 pals size. Roomy and perfect to manage items inside backpacks or bags.

Part Number S.I4X4SP 0852/3