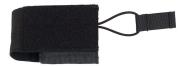

## **PISTOL POUCH**

Part Number S.I.P.P. 0852/1

Color

BLACK

Composition

100% POLIAMMIDE

**UNIQUE SIZE** 

Pec: brooklyn@pec.it - e-mail: brooklyn@brooklyn.it C.C.I.A.A. Firenze 289096 - Trib. 29196 - Pos. M. FI003140 - Part. IVA e Cod. Fisc. it01703650489 Nato Cage AG 941 - Iscritta al n. 609 del Registro Nazionale delle Imprese del Ministero Della Difesa - Presente sul MEPA come Brooklin S.r.l.

## **MODEL DESCRIPTIONS**

Pistol Stretch pouch. Made to hold the pistol inside all the stretch interface or pockets available on body armours, plate carriers and waistpacks. The elastic retention is also removable and it can be adjust if left hand or right hand.