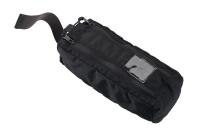

## SPECTRE INTERNAL QR MEDIC POUCH

**Part Number** 

S.I.QR.M.P 0852/1

Color

**BLACK** 

Composition

**100% POLIAMMIDE** 

**UNIQUE SIZE** 

## SPECTRE INTERNAL QR MEDIC POUCH

## **MODEL DESCRIPTIONS**

Medic Pouch made in Cordura 1000 and YKK zip. This pouch can be easily stretched out from any stretch loop interface of bags or backpacks. The design of this pouch allows a fast access to the kit inside. Transparent pocket for medic label.

This pouch is compatible with our Medic Backpack that can accomodate till 3 of these pouches.

Length: 28 cm. Width: 12 cm. Height: 8 cm.

Part Number S.I.QR.M.P 0852/1