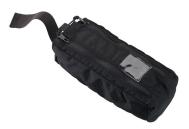

## SPECTRE INTERNAL QR MEDIC POUCH

Part Number S.I.QR.M.P 0852/1

Color

BLACK

Composition

100% POLIAMMIDE

**UNIQUE SIZE** 

Nato Cage AG 941 - Iscritta al n. 609 del Registro Nazionale delle Imprese del Ministero Della Difesa - Presente sul MEPA come Brooklin S.r.l.

## SPECTRE INTERNAL QR MEDIC POUCH

## **MODEL DESCRIPTIONS**

Medic Pouch made in Cordura 1000 and YKK zip. This pouch can be easily stretched out from any stretch loop interface of bags or backpacks. The design of this pouch allows a fast access to the kit inside. Transparent pocket for medic label. This pouch is compatible with our Medic Backpack that can accomodate till 3 of these pouches.

Length: 28 cm.

Width: 12 cm.

Height: 8 cm.

Part Number S.I.QR.M.P 0852/1

Via XI Febbraio, 27 - 50053 Empoli (FI) - Tel. 0571 73041/42 - Fax: 0571 72175 Pec: brooklyn@pec.it - e-mail: brooklyn@brooklyn.it C.C.I.A.A. Firenze 289096 - Trib. 29196 - Pos. M. FI003140 - Part. IVA e Cod. Fisc. it01703650489 Nato Cage AG 941 - Iscritta al n. 609 del Registro Nazionale delle Imprese del Ministero Della Difesa - Presente sul MEPA come Brooklin S.r.l.