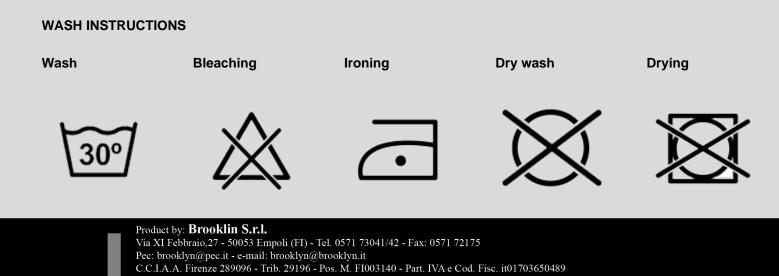

sodgear.com

## SPECTRE INTERNAL QR MEDIC POUCH

Part Number S.I.QR.M.P 0852/1



Color

BLACK

Composition

100% POLIAMMIDE

**UNIQUE SIZE** 



Nato Cage AG 941 - Iscritta al n. 609 del Registro Nazionale delle Imprese del Ministero Della Difesa - Presente sul MEPA come Brooklin S.r.l.



sodgear.com

## SPECTRE INTERNAL QR MEDIC POUCH

## **MODEL DESCRIPTIONS**

Medic Pouch made in Cordura 1000 and YKK zip. This pouch can be easily stretched out from any stretch loop interface of bags or backpacks. The design of this pouch allows a fast access to the kit inside. Transparent pocket for medic label. This pouch is compatible with our Medic Backpack that can accomodate till 3 of these pouches.

Length: 28 cm.

Width: 12 cm.

Height: 8 cm.



Part Number S.I.QR.M.P 0852/1



Via XI Febbraio, 27 - 50053 Empoli (FI) - Tel. 0571 73041/42 - Fax: 0571 72175 Pec: brooklyn@pec.it - e-mail: brooklyn@brooklyn.it C.C.I.A.A. Firenze 289096 - T