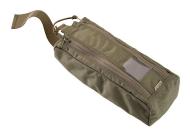

## MODEL DESCRIPTIONS

Medic Pouch made in Cordura 1000 and YKK zip. This pouch can be easily stretched out from any stretch loop interface of bags or backpacks. The design of this pouch allows a fast access to the kit inside. Transparent pocket for medic label. This pouch is compatible with our Medic Backpack that can accomodate till 3 of these pouches.

Length: 28 cm.

Width: 12 cm.

Height: 8 cm.

Part Number S.I.QR.M.P 0852/3 NSN 8465150198616

Via XI Febbraio,27 - 50053 Empoli (FI) - Tel. 0571 73041/42 - Fax: 0571 72175 Pec: brooklyn@pec.it - e-mail: brooklyn@brooklyn.it C.C.I.A.A. Firenze 289096 - Trib. 29196 - Pos. M. FI003140 - Part. IVA e Cod. Fise. it01703650489 Nato Cage AG 941 - Iscritta al n. 609 del Registro Nazionale delle Imprese del Ministero Della Difesa - Presente sul MEPA come Brooklin S.r.l.