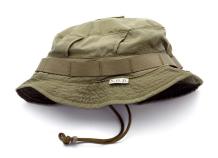

# **SPECTRE JUNGLE HAT**

CORDURA LIGHTWEIGHT WR

**Part Number** 

S.J.H. 0771/4

Color

**HCS** 

Composition

**100% POLIAMMIDE** 

## **SPECTRE JUNGLE HAT**

#### MODEL DESCRIPTIONS

Our Spectre Jungle Hat is a piece of the Jungle Warfare line. Completely made in a special Cordura designed for this special line, this jungle hat is very lightweight and keep all the features of our Spectre Boonie Hat. This hat has a special short brim typical of the Jungle hats. This jungle hat is water repellent and will dry very fast.

Part Number S.J.H. 0771/4 NSN 8415150157737