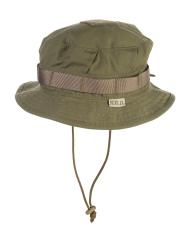

## **SPECTRE JUNGLE HAT**

#### MODEL DESCRIPTIONS

Our Spectre Jungle Hat is a piece of the Jungle Warfare line. This version is completely made in our NyCo 50%50% used on our BDUs. This jungle hat is very lightweight and keep all the features of our Spectre Boonie Hat. This hat has a special short brim typical of the Jungle hats. This jungle hat is water repellent and it's extremely comfortable in any environment.