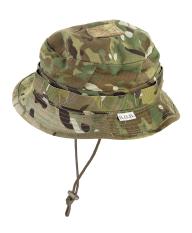

## **SPECTRE JUNGLE HAT**

**Part Number** S.J.H. 00580/1

Color

**MULTICAM** 

Composition

Other materials

**50% POLIAMMIDE** 

**50% COTONE** 

# SPECTRE JUNGLE HAT

#### MODEL DESCRIPTIONS

Our Spectre Jungle Hat is a piece of the Jungle Warfare line. Completely made in a special Cordura designed for this special line, this jungle hat is very lightweight and keep all the features of our Spectre Boonie Hat. This hat has a special short brim typical of the Jungle hats. This jungle hat is water repellent and will dry very fast.