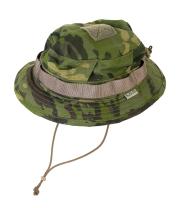

# **SPECTRE JUNGLE HAT**

**Part Number** 

S.J.H. 00580/4

Color

**MULTICAM TROPIC** 

Composition

**50% POLIAMMIDE 50% COTONE** 

Other materials

## **SPECTRE JUNGLE HAT**

### MODEL DESCRIPTIONS

Our Spectre Jungle Hat is a piece of the Jungle Warfare line. Completely made in a special Cordura designed for this special line, this jungle hat is very lightweight and keep all the features of our Spectre Boonie Hat. This hat has a special short brim typical of the Jungle hats. This jungle hat is water repellent and will dry very fast.

Part Number S.J.H. 00580/4