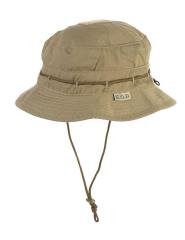

# **SPECTRE JUNGLE HAT**

**Part Number** 

S.J.H. 00501/6

Color

**SAND** 

Composition

**50% COTONE 50% POLIAMMIDE** 

Other materials

## **SPECTRE JUNGLE HAT**

### MODEL DESCRIPTIONS

Our Spectre Jungle Hat is a piece of the Jungle Warfare line. This version is completely made in our NyCo 50%50% used on our BDUs. This jungle hat is very lightweight and keep all the features of our Spectre Boonie Hat. This hat has a special short brim typical of the Jungle hats. This jungle hat is water repellent and it's extremely comfortable in any environment.

Part Number S.J.H. 00501/6