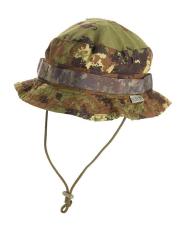

# **SPECTRE JUNGLE HAT**

**Part Number** 

S.J.H. 0759/3

Color

**VEGETATO EI** 

Composition

**100% POLIAMMIDE** 

Other materials

## **SPECTRE JUNGLE HAT**

#### MODEL DESCRIPTIONS

Our Spectre Jungle Hat is a piece of the Jungle Warfare line. Completely made in a special Cordura designed for this special line, this jungle hat is very lightweight and keep all the features of our Spectre Boonie Hat. This hat has a special short brim typical of the Jungle hats. This jungle hat is water repellent and will dry very fast.

Part Number S.J.H. 0759/3 NSN 8415150165907