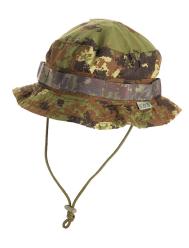

## **SPECTRE JUNGLE HAT**

**Part Number** S.J.H. 00499/1

Color

**VEGETATO EI** 

Composition

**100% COTONE** 

Other materials

**80% POLIAMMIDE** 

# **SPECTRE JUNGLE HAT**

#### MODEL DESCRIPTIONS

Our Spectre Jungle Hat is a piece of the Jungle Warfare line. Made in 100% cotton. This jungle hat is very lightweight and keep all the features of our Spectre Boonie Hat. This hat has a special short brim typical of the Jungle hats.