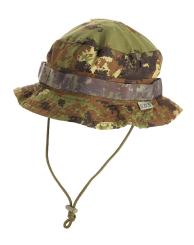

# **SPECTRE JUNGLE HAT**

**Part Number** 

S.J.H. 00499/1

Color

**VEGETATO EI** 

Composition

**100% COTONE** 

Other materials

# **SPECTRE JUNGLE HAT**

### MODEL DESCRIPTIONS

Our Spectre Jungle Hat is a piece of the Jungle Warfare line. Made in 100% cotton. This jungle hat is very lightweight and keep all the features of our Spectre Boonie Hat. This hat has a special short brim typical of the Jungle hats.

Part Number S.J.H. 00499/1