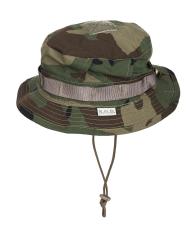

# **SPECTRE JUNGLE HAT**

**Part Number** 

S.J.H. 00564/1

Color

**WOODLAND** 

Composition

**50% COTONE 50% POLIAMMIDE** 

Other materials

## **SPECTRE JUNGLE HAT**

#### MODEL DESCRIPTIONS

Our Spectre Jungle Hat is a piece of the Jungle Warfare line. Completely made in a special Cordura designed for this special line, this jungle hat is very lightweight and keep all the features of our Spectre Boonie Hat. This hat has a special short brim typical of the Jungle hats. This jungle hat is water repellent and will dry very fast.

Part Number S.J.H. 00564/1