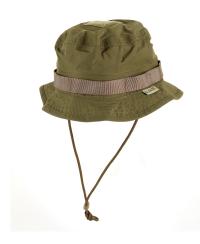

## SPECTRE JUNGLE HAT WATERPROOF

#### MODEL DESCRIPTIONS

Our Spectre Jungle Hat is a piece of the Jungle Warfare line.

This version is completely made in Trilaminate ripstop fabric with 15000 mm water column, polyurethane membrane and protective mesh. Heat-sealed taping for the seams.

This jungle hat is very lightweight and keep all the features of our Spectre Boonie Hat.

This hat has a special short brim typical of Jungle hats.

This jungle hat is extremely comfortable in any environment.