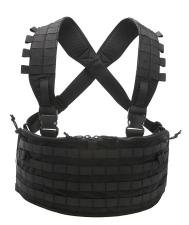

#### SPECTRE MOLLE **ASSAULT CHEST RIG**

#### MODEL DESCRIPTIONS

The structure of this Chest Rig MOLLE is entirely constructed by using Cordura 1000D.

Designed and developed to be used as a main structure for carrying the combat load, this chest rig is very comfortable and versatile thanks to its special configuration.

The entire front surface is MOLLE compatible. On the sides there are 2 low-profile pockets, perfect for transporting radio apparatus and the back-up weapon. At the front it s located a stretch interface pouch that can allow you to place other 4 M4 mags using our Spectre Shingle Internal M4.

The part that adheres to the body is made of practical and highly technical airnet that creates a large pocket along the entire structure. This pocket is excellent for containing back-up materials thanks also to the several compartments and elasticated sections inside it.

The comfortable X shaped shoulder straps are flat and padded with airnet; on the upper side they are provided with several MOLLE compatible eyelets and with elasticized eyelets for retaining the cables of the electronic apparatus.

This Chest Rig is already set for receiving our Assault Pack and FAST Assault Pack directly on the structure of the Chest Ring itself

Part Number S.M.A.C.R. 0852/1