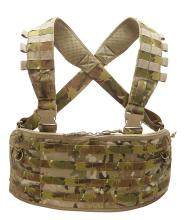

#### MODEL DESCRIPTIONS

The structure of this Chest Rig MOLLE is entirely constructed by using Cordura 1000D.

Designed and developed to be used as a main structure for carrying the combat load, this chest rig is very comfortable and versatile thanks to its special configuration.

The entire front surface is MOLLE compatible. On the sides there are 2 low-profile pockets, perfect for transporting radio apparatus and the back-up weapon. At the front it s located a stretch interface pouch that can allow you to place other 4 M4 mags using our Spectre Shingle Internal M4.

The part that adheres to the body is made of practical and highly technical airnet that creates a large pocket along the entire structure. This pocket is excellent for containing back-up materials thanks also to the several compartments and elasticated sections inside it.

The comfortable X shaped shoulder straps are flat and padded with airnet; on the upper side they are provided with several MOLLE compatible eyelets and with elasticized eyelets for retaining the cables of the electronic apparatus.

This Chest Rig is already set for receiving our Assault Pack and FAST Assault Pack directly on the structure of the Chest Ring itself

Part Number S.M.A.C.R. 0732/1