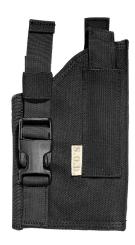

## SPECTRE MOLLE PISTOL HOLSTER DX

**Part Number** 

S.M.P.H.DX 0852/1

Color

**BLACK** 

Composition

**100% POLIAMMIDE** 

**UNIQUE SIZE** 

## SPECTRE MOLLE PISTOL HOLSTER DX

## **MODEL DESCRIPTIONS**

SPECTRE MOLLE PISTOL HOLSTER RIGHT.

Compatible with most full-size guns.

This model is to be used without the torch mounted on the gun.

Made entirely of Cordura 1000D.

This holster is particularly suitable to be mounted on the cummerbund of body armours or plate carriers.

Part Number S.M.P.H.DX 0852/1