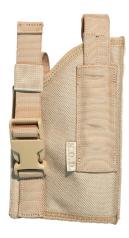

## SPECTRE MOLLE PISTOL HOLSTER DX

**Part Number** 

S.M.P.H.DX 0852/3

Color

**HCS** 

Composition

**100% POLIAMMIDE** 

**UNIQUE SIZE** 

## SPECTRE MOLLE PISTOL HOLSTER DX

## **MODEL DESCRIPTIONS**

SPECTRE MOLLE PISTOL HOLSTER RIGHT.

Compatible with most full-size guns.

This model is to be used without the torch mounted on the gun.

Made entirely of Cordura 1000D.

This holster is particularly suitable to be mounted on the cummerbund of body armours or plate carriers.

Part Number S.M.P.H.DX 0852/3 8465150252588