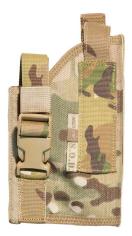

## SPECTRE MOLLE PISTOL HOLSTER DX

Part Number S.M.P.H.DX 0732/1

Color

MULTICAM

Composition

100% POLIAMMIDE

**UNIQUE SIZE** 

Nato Cage AG 941 - Iscritta al n. 609 del Registro Nazionale delle Imprese del Ministero Della Difesa - Presente sul MEPA come Brooklin S.r.l.

## SPECTRE MOLLE PISTOL HOLSTER DX

## MODEL DESCRIPTIONS

SPECTRE MOLLE PISTOL HOLSTER RIGHT.

Compatible with most full-size guns.

This model is to be used without the torch mounted on the gun.

Made entirely of Cordura 1000D.

This holster is particularly suitable to be mounted on the cummerbund of body armours or plate carriers.