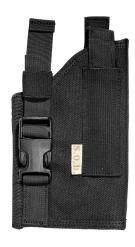

## SPECTRE MOLLE PISTOL HOLSTER SX

**Part Number** 

S.M.P.H.SX 0852/1

Color

**BLACK** 

Composition

**100% POLIAMMIDE** 

**UNIQUE SIZE** 

## SPECTRE MOLLE PISTOL HOLSTER SX

## **MODEL DESCRIPTIONS**

SPECTRE MOLLE PISTOL HOLSTER LEFT.

Compatible with most full-size guns.

This model is to be used without the torch mounted on the gun.

Made entirely of Cordura 1000D.

This holster is particularly suitable to be mounted on the cummerbund of body armours or plate carriers.

Part Number S.M.P.H.SX 0852/1