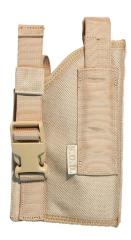

## SPECTRE MOLLE PISTOL HOLSTER SX

**Part Number** 

S.M.P.H.SX 0852/3

Color

**HCS** 

Composition

**100% POLIAMMIDE** 

**UNIQUE SIZE** 

## **MODEL DESCRIPTIONS**

SPECTRE MOLLE PISTOL HOLSTER LEFT.

Compatible with most full-size guns.

This model is to be used without the torch mounted on the gun.

Made entirely of Cordura 1000D.

This holster is particularly suitable to be mounted on the cummerbund of body armours or plate carriers.