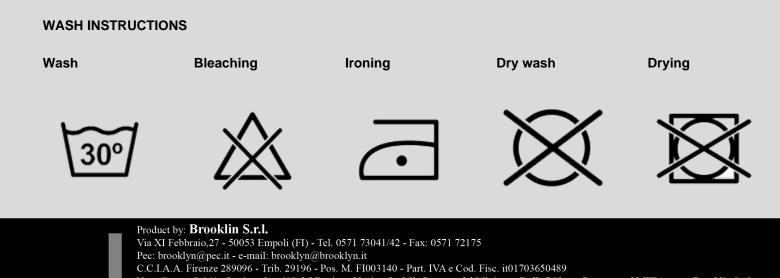

sodgear.com

## SPECTRE MOLLE PISTOL HOLSTER SX



Part Number S.M.P.H.SX 0732/1

Color

MULTICAM

Composition

100% POLIAMMIDE

**UNIQUE SIZE** 



Nato Cage AG 941 - Iscritta al n. 609 del Registro Nazionale delle Imprese del Ministero Della Difesa - Presente sul MEPA come Brooklin S.r.l.



sodgear.com

## SPECTRE MOLLE PISTOL HOLSTER SX

## **MODEL DESCRIPTIONS**

SPECTRE MOLLE PISTOL HOLSTER LEFT.

Compatible with most full-size guns.

This model is to be used without the torch mounted on the gun.

Made entirely of Cordura 1000D.

This holster is particularly suitable to be mounted on the cummerbund of body armours or plate carriers.



Part Number S.M.P.H.SX 0732/1



Via XI Febbraio, 27 - 50053 Empoli (FI) - Tel. 0571 73041/42 - Fax: 0571 72175 Pec: brooklyn@pec.it - e-mail: brooklyn@brooklyn.it C.C.I.A.A. Firenze 289096 - Trib. 29196 - Pos. M. FI003140 - Part. IVA e Cod. Fisc. it01703650489 Nato Cage AG 941 - Iscritta al n. 6