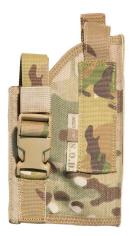

## SPECTRE MOLLE PISTOL HOLSTER SX

Part Number S.M.P.H.SX 0732/1

Color

MULTICAM

Composition

100% POLIAMMIDE

**UNIQUE SIZE** 

Nato Cage AG 941 - Iscritta al n. 609 del Registro Nazionale delle Imprese del Ministero Della Difesa - Presente sul MEPA come Brooklin S.r.l.

## SPECTRE MOLLE PISTOL HOLSTER SX

## **MODEL DESCRIPTIONS**

SPECTRE MOLLE PISTOL HOLSTER LEFT.

Compatible with most full-size guns.

This model is to be used without the torch mounted on the gun.

Made entirely of Cordura 1000D.

This holster is particularly suitable to be mounted on the cummerbund of body armours or plate carriers.